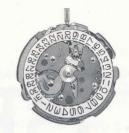

## Characteristics:

Casing diameter:

 $\phi$  27.0 mm

Maximum height:

4.6 mm without battery

4 j

Frequency of quartz crystal oscillator: 32,768 Hz (Hz=Hertz . . . . Cycle per second)

Driving system: Step motor system (2 poles)