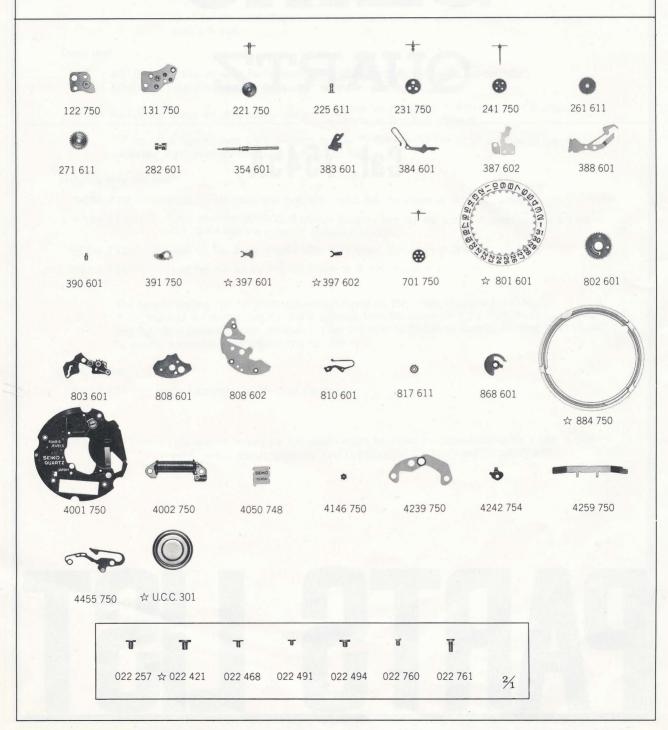

## Characteristics:

Casing diameter:

 $\phi$  27.0 mm

Maximum height:

4.6 mm without battery

4 j

Frequency of quartz crystal oscillator: 32,768 Hz (Hz=Hertz . . . . Cycle per second)

Driving system: Step motor system (2 poles)