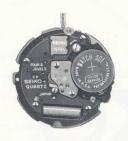

## Characteristics:

Casing diameter:

 $\phi$  27.0 mm

Maximum height:

4.6 mm without battery

4 j

Frequency of quartz crystal oscillator: 32,768 Hz (Hz=Hertz . . . . Cycle per second)

Driving system: Step motor system (2 poles)